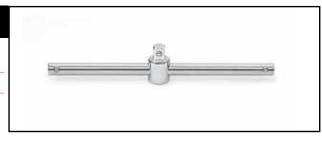

## Quick Release Ratchet 3/4" DRIVE Item No. Description Overall Length (inch) Weight (lbs) 81400 Quick-Release Ratchet 19.75" 5.280

• 24 tooth standard ratchet

| Sliding  | T Handle 3/4" DRIVE |                          |                 |
|----------|---------------------|--------------------------|-----------------|
| Item No. | Description         | Overall<br>Length (inch) | Weight<br>(lbs) |
| 81401    | Sliding T           | 19.00"                   | 3.036           |
|          |                     |                          |                 |