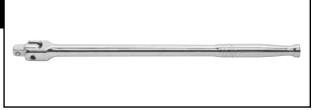

| Item No. | Description | Overall<br>Length (inch) | Weight (lbs) |
|----------|-------------|--------------------------|--------------|
| 81404    | Flex Handle | 19.00"                   | 4.070        |