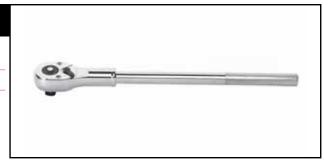

## Quick Release Ratchet 3/4" DRIVE Item No. Description Overall Length (inch) Weight (lbs) 81400 Quick-Release Ratchet 19.75" 5.280

• 24 tooth standard ratchet

| Sliding  | T Handle 3/4" DRIVE |                          |                 |
|----------|---------------------|--------------------------|-----------------|
| Item No. | Description         | Overall<br>Length (inch) | Weight<br>(lbs) |
| 81401    | Sliding T           | 19.00"                   | 3.036           |
|          |                     |                          |                 |